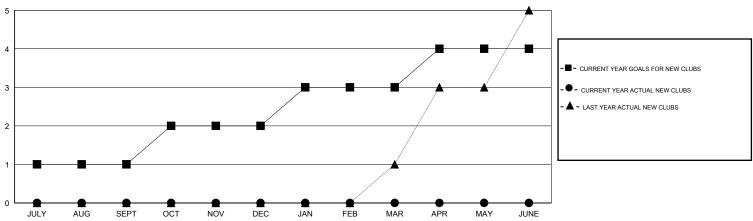

#### GOALS AND ACTUAL NEW CLUBS CUMULATIVE

# LOCATION CALIFORNIA

|                             |                  | Clubs     |                  |                  |  |  |
|-----------------------------|------------------|-----------|------------------|------------------|--|--|
| RESULTS FOR 2015-2016       |                  |           |                  |                  |  |  |
| QUARTER                     | NEW CLUB<br>GOAL | NEW CLUBS | DROPPED<br>CLUBS | NET<br>GAIN/LOSS |  |  |
| JULY/AUG/SEPT               | 1                | 0         | 1                | -1               |  |  |
| OCT/NOV/DEC                 | 1                | 0         | 0                | 0                |  |  |
| JAN/FEB/MAR<br>APR/MAY/JUNE | 1                | 0         | 0                | 0                |  |  |