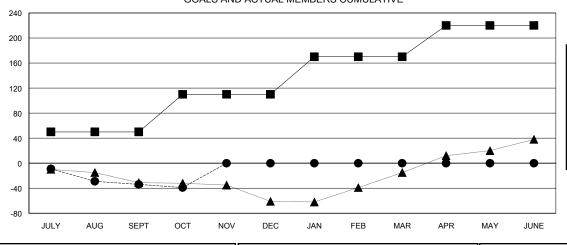

## GOALS AND ACTUAL MEMBERS CUMULATIVE

| -■- CURRENT YEAR GOALS FOR NEW |  |
|--------------------------------|--|
| MEMBERS                        |  |

- ● - CURRENT YEAR ACTUAL MEMBERS
- ▲ - LAST YEAR ACTUAL MEMBERS

| Members       |                    |                                     |                    |                  |
|---------------|--------------------|-------------------------------------|--------------------|------------------|
|               | RESU               | JLTS FOR 2015-2016                  |                    |                  |
| QUARTER       | NEW MEMBER<br>GOAL | CHARTER AND<br>NEW MEMBERS<br>ADDED | DROPPED<br>MEMBERS | NET<br>GAIN/LOSS |
| JULY/AUG/SEPT | 50                 | 43                                  | 77                 | -34              |
| OCT/NOV/DEC   | 60                 | 10                                  | 15                 | -5               |
| JAN/FEB/MAR   | 60                 | 0                                   | 0                  | 0                |
| APR/MAY/JUNE  | 50                 | 0                                   | 0                  | 0                |